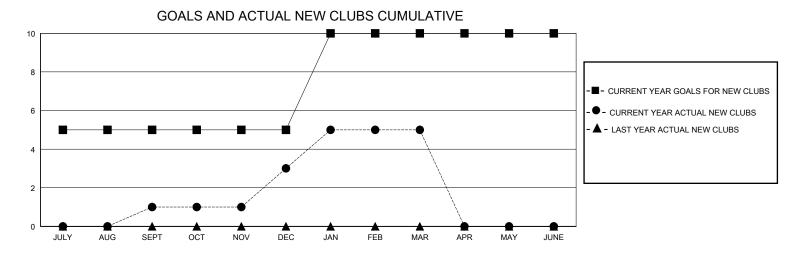

## District 3232B4

Results as of: 3/31/2024

| GMT:                  |               | GMT CA    |               |                       |                       |                         |                                                    |  |
|-----------------------|---------------|-----------|---------------|-----------------------|-----------------------|-------------------------|----------------------------------------------------|--|
|                       | Club          | s         |               | Members               |                       |                         |                                                    |  |
| RESULTS FOR 2023-2024 |               |           |               | RESULTS FOR 2023-2024 |                       |                         |                                                    |  |
| QUARTER               | NEW CLUB GOAL | NEW CLUBS | DROPPED CLUBS | QUARTER MEMB          | ER GROWTH NET<br>GOAL | MEMBER GROWTH<br>ACTUAL | DROPPED<br>MEMBERS ACTUAL<br>(including transfers) |  |
| JULY/AUG/SEPT         | 5             | 1         | 0             | JULY/AUG/SEPT         | 45                    | 54                      | 40                                                 |  |
| OCT/NOV/DEC           | 0             | 2         | 9             | OCT/NOV/DEC           | 75                    | 321                     | 263                                                |  |
| JAN/FEB/MAR           | 5             | 2         | 1             | JAN/FEB/MAR           | 50                    | 48                      | 20                                                 |  |
| APR/MAY/JUNE          | 0             | 0         | 0             | APR/MAY/JUNE          | 75                    | 0                       | 0                                                  |  |