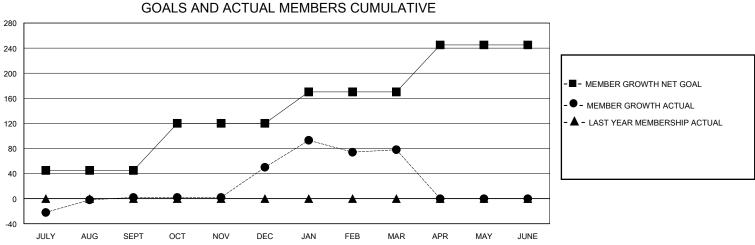

## District 3232B4

Results as of: 3/31/2024

| GMT:                  |               | GMT CA    |               |                       |                       |                         |                                                    |  |
|-----------------------|---------------|-----------|---------------|-----------------------|-----------------------|-------------------------|----------------------------------------------------|--|
|                       | Club          | s         |               | Members               |                       |                         |                                                    |  |
| RESULTS FOR 2023-2024 |               |           |               | RESULTS FOR 2023-2024 |                       |                         |                                                    |  |
| QUARTER               | NEW CLUB GOAL | NEW CLUBS | DROPPED CLUBS | QUARTER MEMB          | ER GROWTH NET<br>GOAL | MEMBER GROWTH<br>ACTUAL | DROPPED<br>MEMBERS ACTUAL<br>(including transfers) |  |
| JULY/AUG/SEPT         | 5             | 1         | 0             | JULY/AUG/SEPT         | 45                    | 54                      | 40                                                 |  |
| OCT/NOV/DEC           | 0             | 2         | 9             | OCT/NOV/DEC           | 75                    | 321                     | 263                                                |  |
| JAN/FEB/MAR           | 5             | 2         | 1             | JAN/FEB/MAR           | 50                    | 48                      | 20                                                 |  |
| APR/MAY/JUNE          | 0             | 0         | 0             | APR/MAY/JUNE          | 75                    | 0                       | 0                                                  |  |